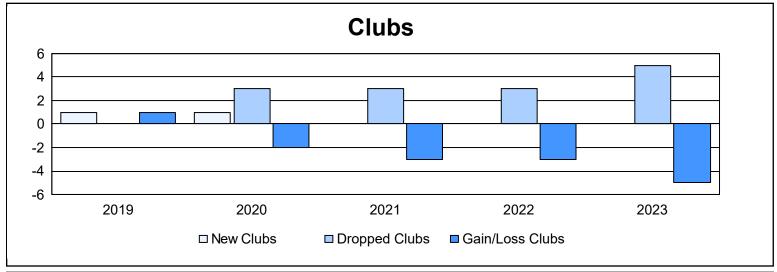

District 105CE As of June 2023 Cumulative

| Year      | New<br>Clubs | Dropped<br>Clubs | Gain/<br>Loss<br>Clubs | New<br>Members | Charter<br>Members | Reinstate<br>Members | Transfer<br>Members | Total<br>Member<br>Added | Total<br>Members<br>Dropped | Gain/<br>Loss<br>Members |
|-----------|--------------|------------------|------------------------|----------------|--------------------|----------------------|---------------------|--------------------------|-----------------------------|--------------------------|
| 2018-2019 | 1            | 0                | 1                      | 135            | 24                 | 5                    | 19                  | 183                      | 336                         | -153                     |
| 2019-2020 | 1            | 3                | -2                     | 84             | 30                 | 4                    | 16                  | 134                      | 206                         | -72                      |
| 2020-2021 | 0            | 3                | -3                     | 66             | 6                  | 7                    | 11                  | 90                       | 200                         | -110                     |
| 2021-2022 | 0            | 3                | -3                     | 137            | 1                  | 3                    | 7                   | 148                      | 205                         | -57                      |
| 2022-2023 | 0            | 5                | -5                     | 98             | 2                  | 5                    | 14                  | 119                      | 196                         | -77                      |
| Average   | 0            | 3                | -2                     | 104            | 13                 | 5                    | 13                  | 135                      | 229                         | -94                      |